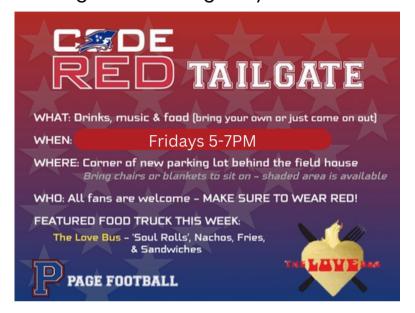

### In person

Join the QBC before games in the grassy area behind the football

parking lot.