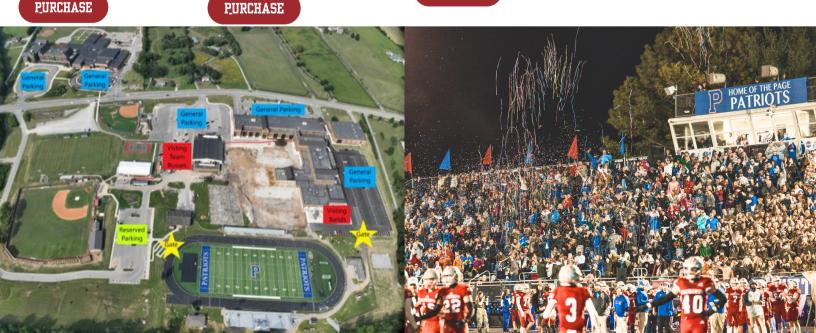

### In person

Join the QBC before games in the grassy area behind the football

parking lot.